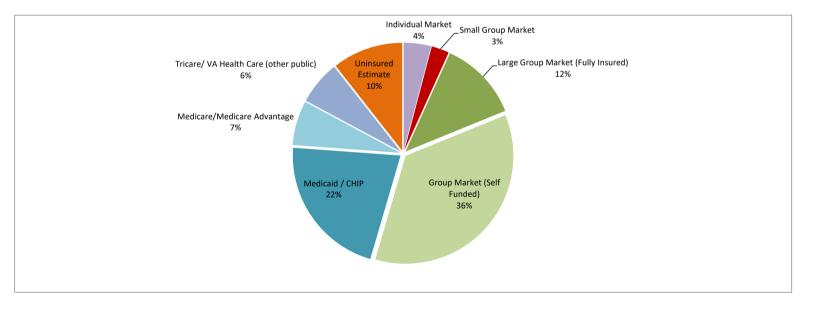

## HIGH-LEVEL OVERVIEW OF HEALTH INSURANCE COVERAGE BY SOURCE OF COVERAGE IN NEVADA

| Population / Coverage Category         | Estimated Member<br>Count | Member Count as a<br>Percentage of Total State<br>Population | Data Description                                | Data Source                   |
|----------------------------------------|---------------------------|--------------------------------------------------------------|-------------------------------------------------|-------------------------------|
| Total Estimated Population in Nevada   | 3,145,184                 | 100%                                                         | Certified 07/01/2020 Population Estimates       | Nevada Dept. of Taxation      |
| Individual Market                      | 129,350                   | 4.1%                                                         | Membership Effective 12/31/2021                 | NAIC I-Site                   |
| Small Group Market                     | 83,340                    | 2.6%                                                         | Membership Effective 12/31/2021                 | NAIC I-Site                   |
| Large Group Market (Fully Insured)     | 379,981                   | 12.1%                                                        | Membership Effective 12/31/2021                 | NAIC I-Site                   |
| Group Market (Self Funded)             | 1,122,684                 | 35.7%                                                        | Estimate based on Kaiser Foundation Report      | Kaiser Foundation             |
| Medicaid / CHIP                        | 679,846                   | 21.6%                                                        | Medicaid/CHIP Enrollment 12/2020                | Medicaid.gov                  |
| Medicare/Medicare Advantage            | 210,063                   | 6.7%                                                         | 2020 Medicare and Medicare Advantage Enrollment | CMS.gov/2021 NV Med Sup Guide |
| Tricare/ VA Health Care (other public) | 206,530                   | 6.6%                                                         | Tricare Members 2020 + Table HI-05_ACS          | Military Health System        |
| Uninsured Estimate                     | 333,390                   | 10.6%                                                        | Estimate based on accessible data above         |                               |
| Total Covered Population               | 2,811,794                 | 89.4%                                                        | Estimate based on accessible data above         |                               |